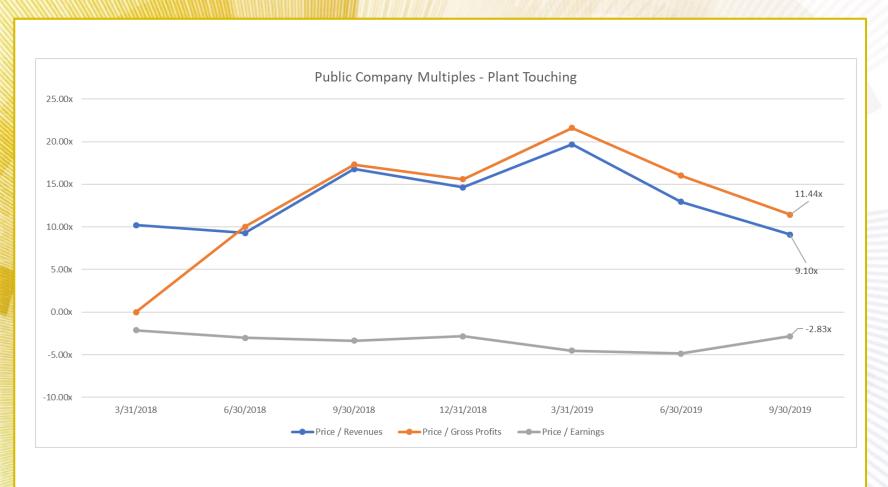

## Median Public Companies\*

The chart and graph (next page) illustrates public company multiples for the past 18 months

|                                | 9/30/19 | 6/30/19  | 3/31/18 | 12/31/18      | 9/30/18         | 6/30/18        | 3/31/18        | Average       |
|--------------------------------|---------|----------|---------|---------------|-----------------|----------------|----------------|---------------|
| Price / Revenues               | 9.10x   | 12.95x   | 19.67x  | 14.63x        | 16.80x          | 9.29x          | 10.21x         | 13.24x        |
| Price / Gross Profits          | 11.44x  | 16.02x   | 21.64x  | 15.60x        | 17.32x          | 10.03x         | 0.05x          | 13.15x        |
| Price / Earnings               | -2.83x  | -4.85x   | -4.51x  | -2.83x        | -3.37x          | -3.01x         | -2.12x         | -3.36x        |
| MVIC / Revenues                | 10.01x  | 14.56x   | 19.72x  | 14.51x        | 18.64x          | 11.47x         | 10.09x         | 14.14x        |
| MVIC / Gross Profits           | 14.23x  | 18.84x   | 24.46x  | 16.66x        | 20.15x          | 11.83x         | 3.52x          | 15.67x        |
| MVIC / Earnings                | -3.47x  | -5.43x   | -5.10x  | -3.44x        | -3.93x          | -3.66x         | -3.20x         | -4.03x        |
| HighestMultiple LowestMultiple | Median  | Multiple |         | *Multiples ma | y vary from pre | evious QIUs du | e to added pub | lic companies |

#### **Public Company Multiples**