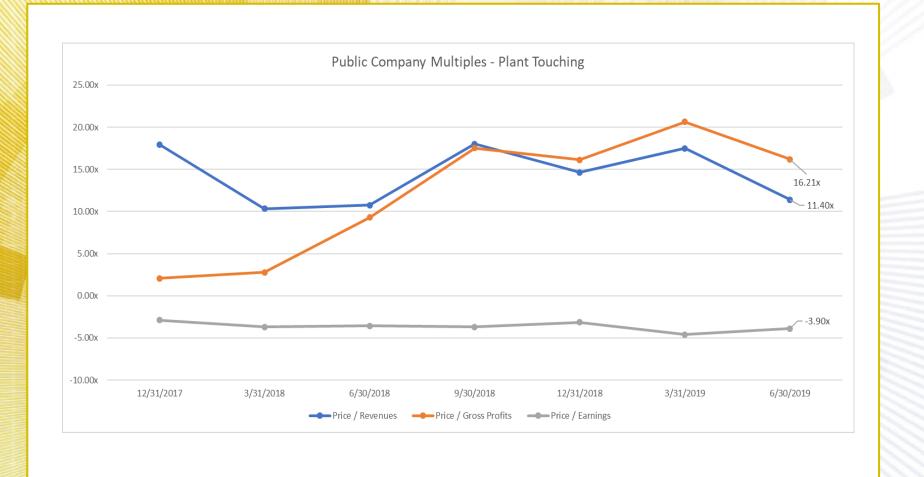

#### **Median Public Companies\***

The chart and graph (next page) illustrates public company multiples for the past 18 months

|                       | 6/30/19 | 3/31/19 | 12/31/18 | 9/30/18 | 6/30/18 | 3/31/18 | 12/31/17 | Average |
|-----------------------|---------|---------|----------|---------|---------|---------|----------|---------|
| Price / Revenues      | 17.95x  | 10.32x  | 10.76x   | 18.02x  | 14.63x  | 17.48x  | 11.40x   | 14.37x  |
| Price / Gross Profits | 2.06x   | 2.79x   | 9.29x    | 17.52x  | 16.11x  | 20.64x  | 16.21x   | 12.09x  |
| Price / Earnings      | -2.89x  | -3.71x  | -3.58x   | -3.70x  | -3.16x  | -4.60x  | -3.90x   | -3.65x  |
| MVIC / Revenues       | 16.45x  | 11.81x  | 12.30x   | 19.34x  | 14.92x  | 18.68x  | 13.57x   | 15.29x  |
| MVIC / Gross Profits  | 4.50x   | 3.02x   | 9.76x    | 21.41x  | 17.97x  | 23.79x  | 19.39x   | 14.26x  |
| MVIC / Earnings       | -3.59x  | -3.98x  | -4.23x   | -4.60x  | -3.88x  | -5.09x  | -4.22x   | -4.23x  |

<sup>\*</sup>Multiples may vary from previous QIUs due to added public companies

Highest Multiple Lowest Multiple Median Multiple

<sup>\*</sup> Median numbers comprise of ALL public companies listed

#### **Public Company Multiples**