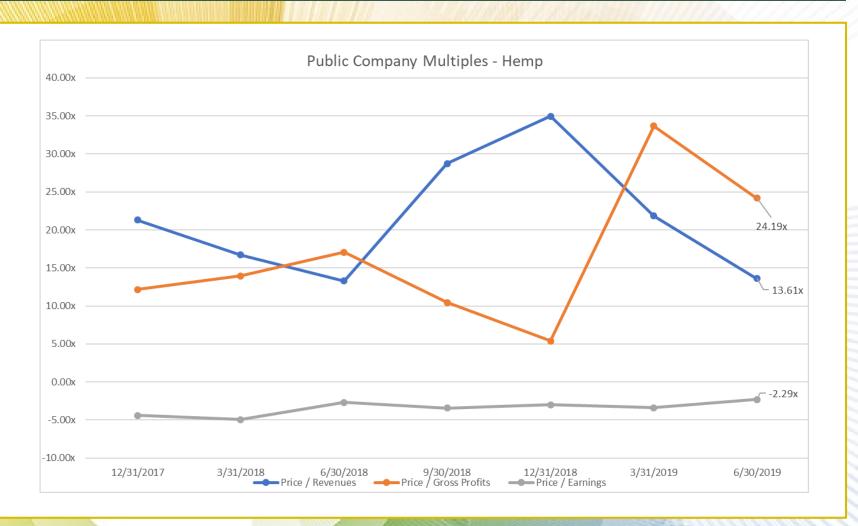

#### Median Public Companies\*

The chart and graph (next page) illustrates public company multiples for the past 18 months

|                       | 6/30/19 | 3/31/19 | 12/31/18 | 9/30/18 | 6/30/18 | 3/31/18 | 12/31/17 | Average |
|-----------------------|---------|---------|----------|---------|---------|---------|----------|---------|
| Price / Revenues      | 13.61x  | 21.84x  | 34.95x   | 28.74x  | 13.27x  | 16.72x  | 21.32x   | 21.49x  |
| Price / Gross Profits | 24.19x  | 33.68x  | 5.40x    | 10.45x  | 17.07x  | 13.95x  | 12.15x   | 16.70x  |
| Price / Earnings      | -2.29x  | -3.38x  | -3.02x   | -3.43x  | -2.71x  | -4.95x  | -4.42x   | -3.46x  |
| MVIC / Revenues       | 16.86x  | 22.95x  | 36.16x   | 29.05x  | 19.97x  | 28.91x  | 30.03x   | 26.27x  |
| MVIC / Gross Profits  | 26.02x  | 24.41x  | 10.12x   | 11.90x  | 17.23x  | 14.32x  | 15.63x   | 17.09x  |
| MVIC / Earnings       | -3.24x  | -4.08x  | -3.50x   | -3.99x  | -4.10x  | -7.60x  | -5.97x   | -4.64x  |

Multiples may vary from previous QIUs due to added public companies

\* Median numbers comprise of ALL public companies listed

Highest Multiple Median Multiple Lowest Multiple

#### **Public Company Multiples**